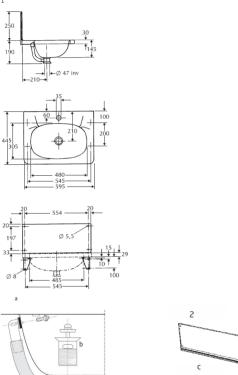

## Accessories:

Splashback, incl. four no. 4 x 3/4 " stainless steel screws as well as sealing and mounting strip (Ifö no. 1663105). Stainless steel brackets.

 $\hbox{\bf 1. RM 6 a. } Overflow is included as standard {\bf b. } Not included {\bf 2. } {\bf Options c. } Splash back {\bf d. } Brackets$