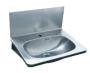

## Ifö Public Steel wash basin RM 6

Simple and functional stainless steel wash basin for console mounting. Supplied with overflow kit but excluding brackets and splash-back.

| Product                | Ifö no  |
|------------------------|---------|
| RM-6, handbasin        | 0396581 |
| Splash-back            | 0397280 |
| Consoles, set of two   | 0397380 |
| Set of drainage outlet | 0397180 |

The wash basin is made of classic 18/10 stainless steel. It is supplied as standard with complete overflow arrangement and with screws and nuts for mounting on brackets. The RM 6 is not available with a factoryfitted mixer tap or drain valve. The RM 6 has folded-down rear edge.