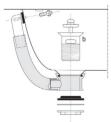

## Accessories:

Splashback, incl. four no. 4 x 3/4 " stainless steel screws as well as sealing and mounting strip (Ifö no. 1663105). Stainless steel brackets.

 $\hbox{\bf 1. RM 6 a. } Overflow is included as standard {\bf b. } Not included {\bf 2. } {\bf Options c. } Splash back {\bf d. } Brackets$