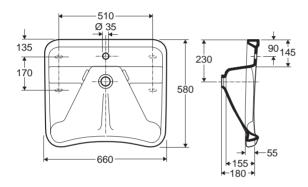

## Ifö wash basin 2642

Wash basin designed for the disabled. A sturdy, stable construction with plenty of space under the wash basin. Easy to grip edges that provide good support for arms and hands engenders confidence and meets your daily needs. Mounted on special fixed or tiltable

brackets. White.

## 2642, 660x580 mm - for assembling on firm or tilable brackets

Water trap and hose, Ifö nr 98050 for 264200031 and 264201731.

Water trap is connected to outlet drainage connection 50 with rubber nipple. (is not included)