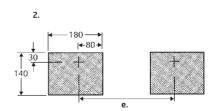

## Wash basin without drainage outlet

2750 and 2752, 495x345 mm

2760 and 2762, 595x445 mm

Tolerance +/- 2%

1. a. Bolt projection  $65 \pm 2$  b. Height of washbasin top above the finished floor c. Finished wall d. Finished floor 2. Suggested support surfaces e. 280-350 mm spacing of mounting bolts