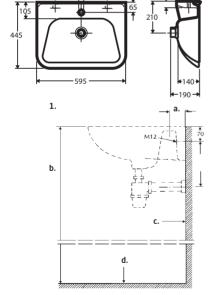

## 2760, 2762, 595x445 mm

-350 Ø 35

## Wash basin without drainage outlet

2750 and 2752, 495x345 mm

2760 and 2762, 595x445 mm

Tolerance +/- 2%

1. a. Bolt projection  $65 \pm 2$  b. Height of washbasin top above the finished floor c. Finished wall d. Finished floor 2. Suggested support surfaces e. 280-350 mm spacing of mounting bolts