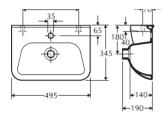

## 2750, 2752, 495x345 mm

## Wash basin without drainage outlet

2750 and 2752, 495x345 mm

2760 and 2762, 595x445 mm

Tolerance +/- 2%

1. a. Bolt projection  $65 \pm 2$  b. Height of washbasin top above the finished floor c. Finished wall d. Finished floor 2. Suggested support surfaces e. 280-350 mm spacing of mounting bolts