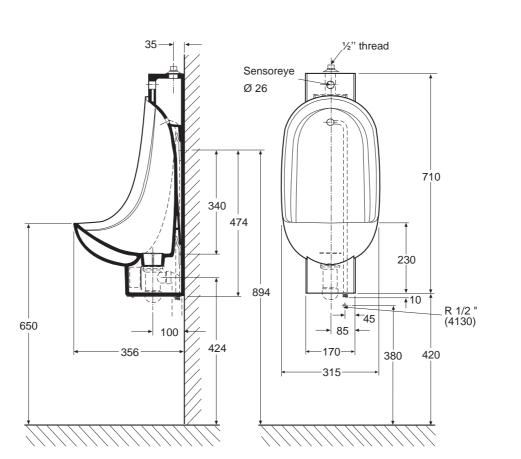

## **Ifö Urinal Sensor**

|  |                                                                                                       | lfö no.        |
|--|-------------------------------------------------------------------------------------------------------|----------------|
|  | Ifö urinal Sensor, connection from the rear<br>Ifö urinal Sensor, connection from the top             | 41300<br>41310 |
|  | Available in white only. All dimensions in mm.                                                        |                |
|  | The delivery includes:                                                                                |                |
|  | Wall hooks, Ifö no. 98204<br>4 pcs AA batteries (6v)<br>Installation instructions, Ifö no. 91476      |                |
|  | Options:<br>Protection cover in stainless steel, for mounting<br>underneath the urinal, Ifö no. 91743 |                |
|  |                                                                                                       |                |

## Urinal 4130 och 4131

The sensor sensitivity distance is 0-50 cm. The pre-flush time is 2 seconds, with a 2-second delay. When leaving the urinal, it after-flushes for 6 seconds, with a 2-second delay. The timing and the sensitivity are not adjustable. The electronic is powered by 4 AA (6v) alkaline batteries. For more information, see the installation instruction or Ifö Sensor 100 and 150, page 6:6.