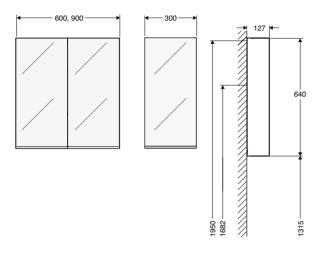

H: 640 W: 300, 600, 900 D: 127 mm

| Product                                 | lfö no. | [RSK_Number] |
|-----------------------------------------|---------|--------------|
| Ifö Option mirror cabinet white OSSN 30 | 42588   | 897 27 37    |
| Ifö Option mirror cabinet white OSSN 60 | 42593   | 897 27 42    |
| Ifö Option mirror cabinet white OSSN 90 | 42598   | 897 27 47    |