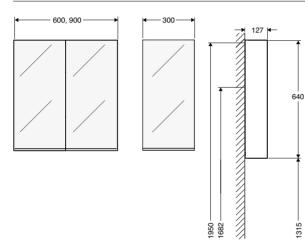

## Ifö Option mirror cabinet graphite grey OSSN

Grey mirror cabinet with two mirror doors and two glass shelves. Can be used separately, two cabinets to a solution of 120 cm, or together with Ifö Option mirror cabinet OSSN30 for 90 cm. Aluminium handle in the lower edge of the mirror doors. Adjustable wall fittings are included. Ifö Sense lighting LR or LED is used. Lighting and electrical socket are ordered separately. H: 640 W: 300, 600, 900 D: 127 mm