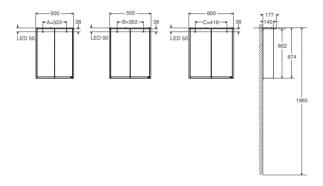

Size H:662 W:500, 550 or 600, D:140 mm

| Product                                             | Ifö no. | [RSK_Number] |
|-----------------------------------------------------|---------|--------------|
| Ifö Option Mirror cabinet, Bas 50, LED light, White | 47454   | 898 50 04    |
| Ifö Option Mirror cabinet, Bas 55, LED light, White | 47455   | 898 50 05    |
| lfö Option Mirror cabinet, Bas 60, LED light, White | 47456   | 898 50 06    |