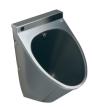

## Ifö Public Steel urinal

Stainless steel urinal for wall mounting. Available with a built-in sensor with mains or battery operation for the separately-mounted flushing electronics. Fits Ifo Premont. Supplied ready for installation, including water lock for floor and wall waste pipe.

## 8530080

Urinal is made of stainless steel and the bowl has a teflon coating. The urinal is delivered complete for installation for floor - or wall drainage. Fits Ifö Premont.

Option extra: Ifö Public Steel pedestal for urinal.