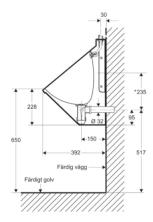

## Ifö Public Steel urinal

Stainless steel urinal for wall mounting. Available with a built-in sensor with mains or battery operation for the separately-mounted flushing electronics. Fits Ifo Premont. Supplied ready for installation, including water lock for floor and wall waste pipe.

## 8530080

Urinal is made of stainless steel and the bowl has a teflon coating. The urinal is delivered complete for installation for floor - or wall drainage. Fits Ifö Premont.

Option extra: Ifö Public Steel pedestal for urinal.

## Fits to

Ifö Sign installation system