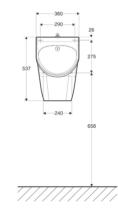

## Ifö Public Steel urinal

Stainless steel urinal for wall mounting. Available with a built-in sensor with mains or battery operation for the separately-mounted flushing electronics. Fits Ifo Premont. Supplied ready for installation, including water lock for floor and wall waste pipe.

## 8530080

Urinal is made of stainless steel and the bowl has a teflon coating. The urinal is delivered complete for installation for floor - or wall drainage. Fits Ifö Premont.

Option extra: Ifö Public Steel pedestal for urinal.

## Fits to

Ifö Sign installation system