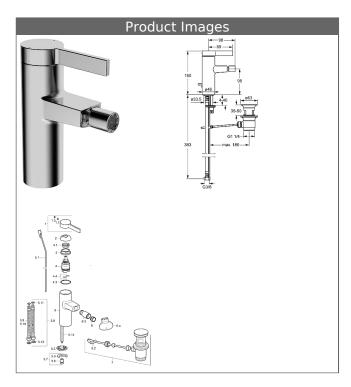

#### **HANSALOFT**

one-hole single-lever mixer, DN 15 for bidet

#### P-IX (submitted)

flow rate: 6 l/min, at 3 bar hydraulic pressure

- body: DR brass (MS 63)
- operating lever (metal)
- CACHÉ® flow straightener with fitting wrench
- (-) improved limescale protection with the HONEYCOMB® structure
  pop-up waste (metal) and draw-rod
- · rapid installation system
- connection with flexible hoses G 3/8

projection: 98 mm