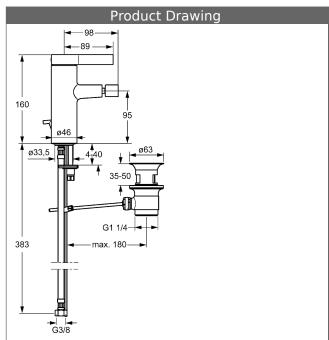

#### P-IX (submitted)

flow rate: 6 l/min, at 3 bar hydraulic pressure

- body: DR brass (MS 63)
- operating lever (metal)
- CACHÉ® flow straightener with fitting wrench
- (-) improved limescale protection with the HONEYCOMB® structure
  pop-up waste (metal) and draw-rod
- · rapid installation system
- connection with flexible hoses G 3/8

projection: 98 mm