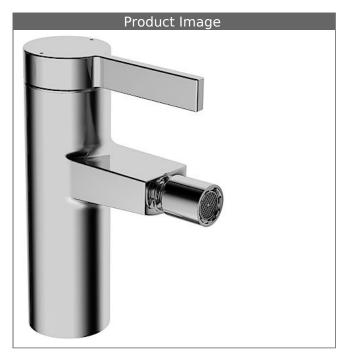

#### **HANSALOFT**

one-hole single-lever mixer, DN 15 for bidet

#### P-IX (submitted)

flow rate: 6 l/min, at 3 bar hydraulic pressure

- body: DR brass (MS 63)
- operating lever (metal)
- CACHÉ® flow straightener with fitting wrench
- (-) improved limescale protection with the HONEYCOMB® structure
  pop-up waste (metal) and draw-rod
- · rapid installation system
- connection with flexible hoses G 3/8