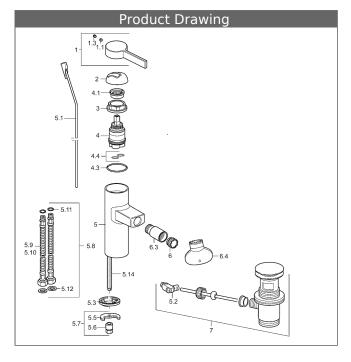

### HANSA control cartridge classic 3.5

Item No.: 59913075

- (-) ceramic discs with integrated grease wells
- (-) adjustable hot water stop
- (-) volume restrictor indefinitely variable up to approx. 6

# HANSA control cartridge classic 3.5

Item No.: 59913075

Qty: 1

- (-) ceramic discs with integrated grease wells
- (-) adjustable hot water stop
- (-) volume restrictor indefinitely variable up to approx. 6 I/min