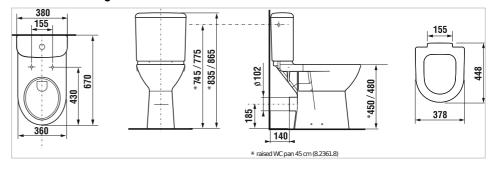

#### **Dimensions**

Length: 670 mm. Width: 360 mm. Height: 480 mm.

## **Technical drawings**